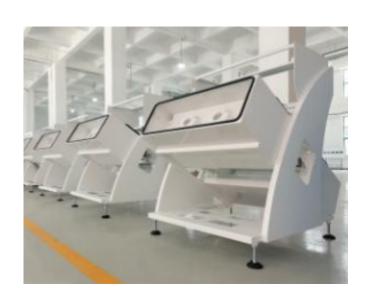

### **Technical Features**

High resolution ultra-low distortion micro camera imaging system, with electrodeless LED light source, brings unprecedented precision recognition.

Featuring a smart LED, which allows for customized background settings to enhance the visibility of impurities.

An image processing algorithm, combined with AI, provides the option to choose which materials to select or reject.

Equipped with an Artificial Intelligent mode, which helps effortlessly removes subtle impurities, reducing the need for manual work and ensuring ease of operation.

High-frequency ejectors rapidly expel impurities, ensuring optimum sorting efficiency.

Equipped with in-built Wi-Fi for remote monitoring and debugging, this feature reduces breakdown time and increases productivity.