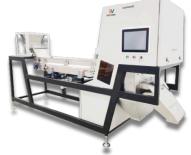

### **Technical Features**

High resolution ultra-low distortion micro camera imaging system, with electrodeless LED light source, brings unprecedented precision recognition.

Featuring a smart LED, which allows for customized background settings to enhance the visibility of impurities.

An image processing algorithm, combined with AI, provides the option to choose which materials to select or reject.

Equipped with an Artificial Intelligent mode, which helps effortlessly removes subtle impurities, reducing the need for manual work and ensuring ease of operation.

High-frequency ejectors rapidly expel impurities, ensuring optimum sorting efficiency.

Equipped with in-built Wi-Fi for remote monitoring and debugging, this feature reduces breakdown time and increases productivity.