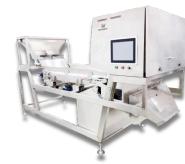

### **Technical Features**

High resolution ultra-low distortion micro camera imaging system, with electrodeless LED light source, brings unprecedented precision recognition.

Featuring a smart LED, which allows for customized background settings to enhance the visibility of impurities.

An image processing algorithm, combined with AI, provides the option to choose which materials to select or reject.

Equipped with an Artificial Intelligent mode, which helps effortlessly removes subtle impurities, reducing the need for manual work and ensuring ease of operation.

High-frequency ejectors rapidly expel impurities, ensuring optimum sorting efficiency.

Equipped with in-built Wi-Fi for remote monitoring and debugging, this feature reduces breakdown time and increases productivity.