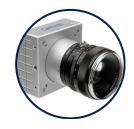

### **Technical Features**

High resolution ultra-low distortion micro camera imaging system, with electrodeless LED light source, brings unprecedented precision recognition.

Featuring a smart LED, which allows for customized background settings to enhance the visibility of impurities.